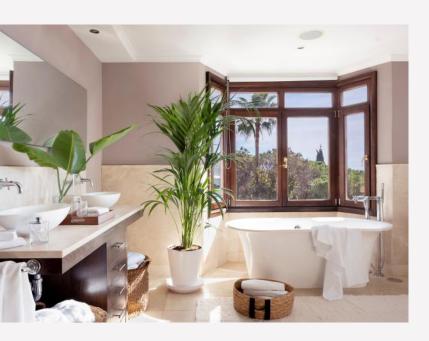

On the lower level, you will find a sophisticated Spa comprising a large heated indoor pool, nail bar, massage room, steam bath, full bathroom, gymnasium, large sauna with panoramic views, outdoor ice plunge pool, large relaxing lounges, entertainment room, bar, TV room and an additional bedroom has access to a separate bathroom which is shared with the entertainment and bar area. The large laundry room is also found hidden away on that level.