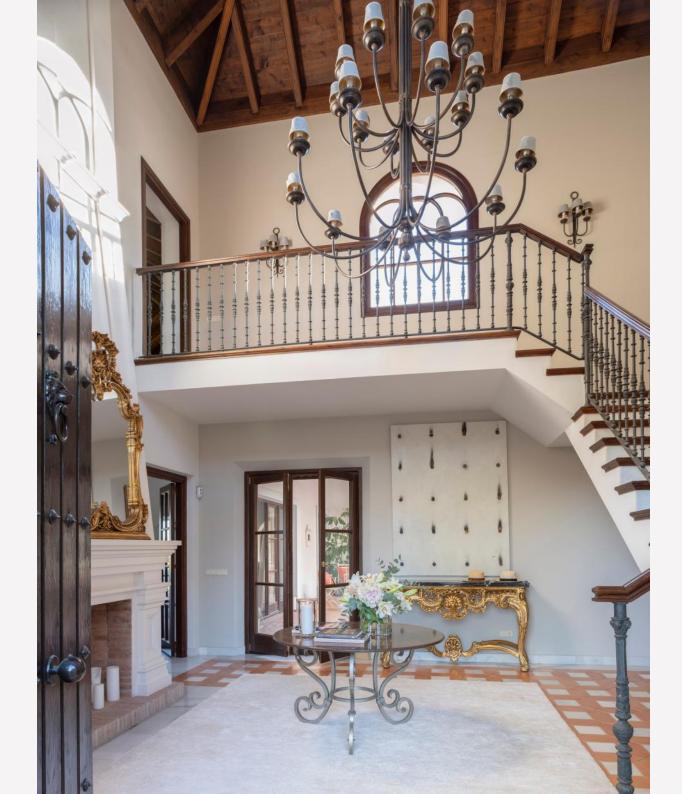

## A journey through this villa haven ....

Drive in through the impressive wrought iron gates on a cobblestone driveway lined with cypress trees. An authentic antique wooden door welcomes you into the entrance hall with a large open fire place and impressive staircase.