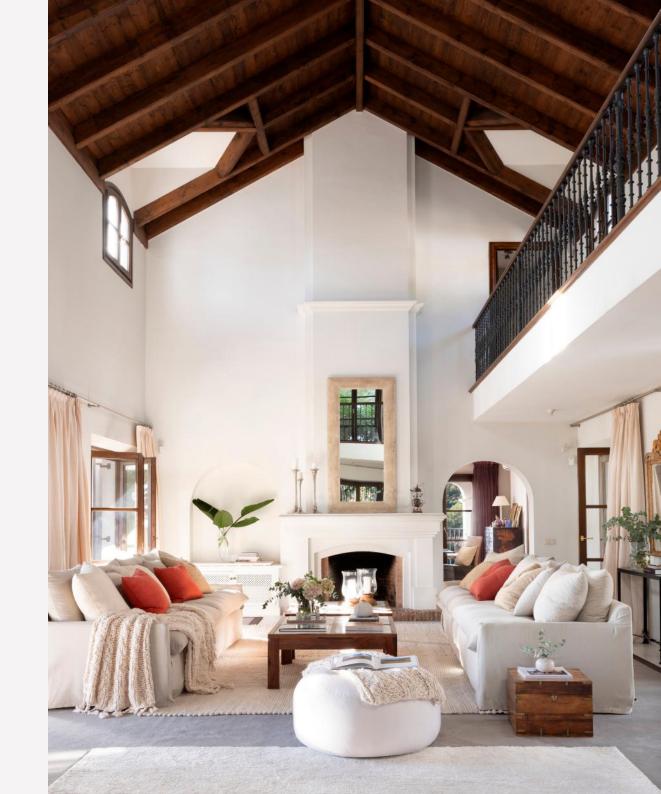

The entire villa is built around a gorgeous internal courtyard. The enchanting tinkle of the water fountain lulls you into a peaceful mindset as you relax in the shade of a vaulted covered patio.

From the cool and pleasant courtyard, enter a lounge with awesome soaring ceilings. The lounge opens up to the garden. Wander out to the sparkling pool flanked by a large covered lounging area and breathtaking sea and mountain views.

Another wow feature is its master suite which takes up the entire upper floor. This master bedroom is one of the largest you will find in Marbella with a large private lounge area and open fireplace, as well as a large terrace with beautiful sea views overlooking the undulating valley and Andalusian coastline all the way to the Atlas Mountains of Morocco.