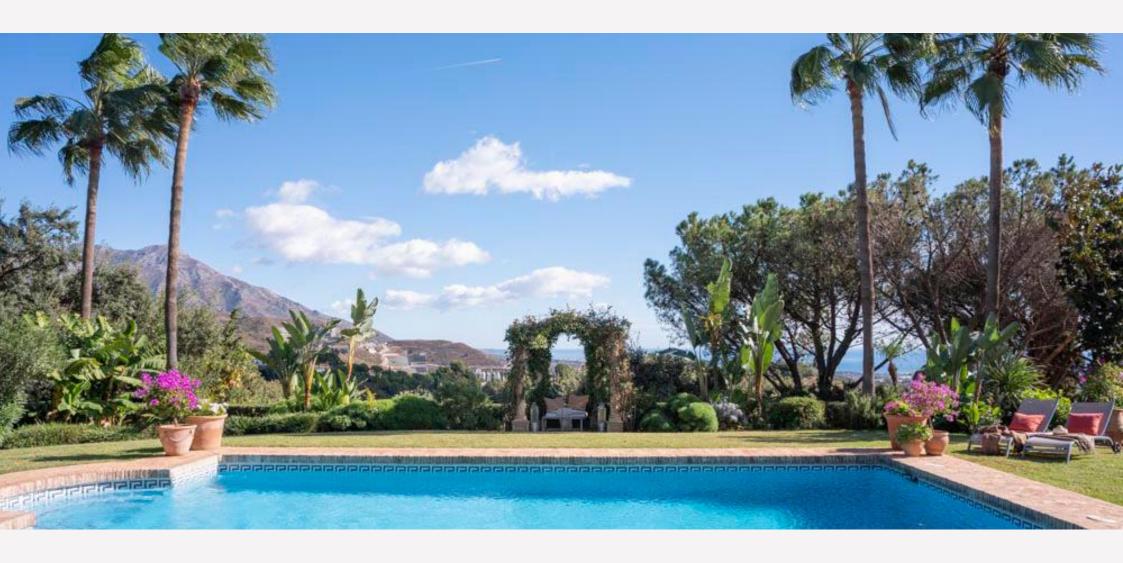

Not to be missed by anyone who dreams of owning an extraordinarily beautiful Spanish home with space and serenity, pools, courtyards, arches and fountain, near to everything.

BEDROOMS

BATHROOMS

5.511

PLOT  $M^2$ 

865

400 € 7.800.000

M<sup>2</sup> BUILD M<sup>2</sup> TERRACE

PRICE

Ideal for family life or a holiday villa with loads of room for friends and relations, this property is perfectly situated on the crest of a hill in the private gated community of El Madroñal. The house faces southeast and the pool area faces west, ideal for sundowners – hence it has glorious views and sunshine to lift the spirits from dawn to dusk.

The entire villa is built around a gorgeous internal courtyard. The enchanting tinkle of the water fountain lulls you into a peaceful mindset as you relax in the shade of a vaulted covered patio.

From the cool and pleasant courtyard, enter a lounge with awesome soaring ceilings. The lounge opens up to the garden. Wander out to the sparkling pool flanked by a large covered lounging area and breathtaking sea and mountain views.