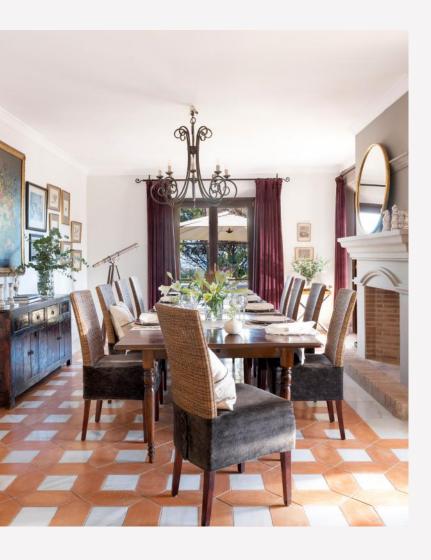

Or head from the central lounge into the main dining room – perfect for formal dinners or big family mealtimes. For grill parties and outdoor meals, step from the dining room out to an open patio poolside or a covered patio where the BBQ is found.