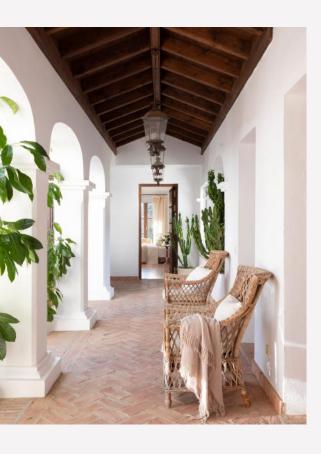

A small staircase in the right wing leads up to an additional guest suite in the tower, which has a terrace with mountain view. Three more guest bedrooms are reached from the courtyard. They lie in the righthand ground floor wing. All have ensuite bathrooms, and one has its own private terrace with fountain.