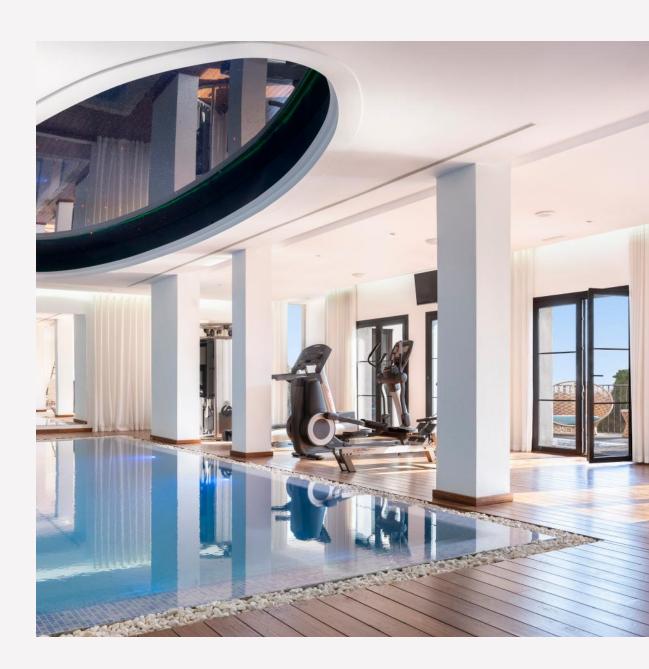

On the lower level, you will find a sophisticated Spa comprising a large heated indoor pool, nail bar, massage room, steam bath, full bathroom, gymnasium, large sauna with panoramic views, outdoor ice plunge pool, large relaxing lounges, entertainment room, bar, TV room and an additional bedroom has access to a separate bathroom which is shared with the entertainment and bar area. The large laundry room is also found hidden away on that level.