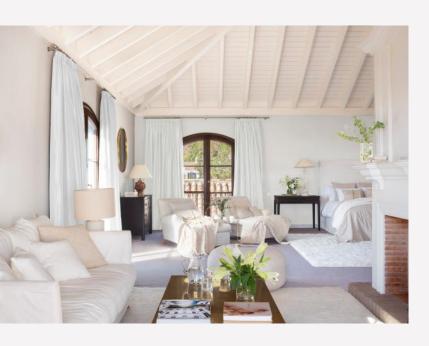

Another wow feature is its master suite which takes up the entire upper floor. This master bedroom is one of the largest you will find in Marbella with a large private lounge area and open fireplace, as well as a large terrace with beautiful sea views overlooking the undulating valley and Andalusian coastline all the way to the Atlas Mountains of Morocco.