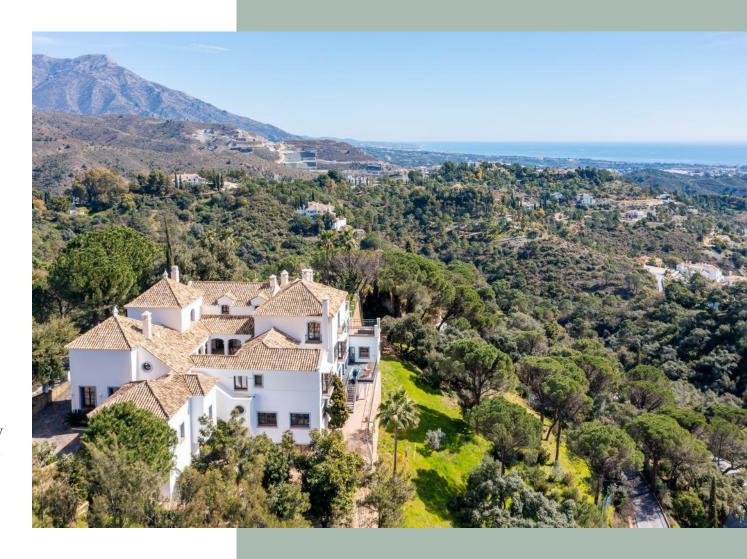

## Ref 2112

El Madroñal

nly a short 10 mins drive from Puerto
Banus and 15 mins from Marbella, this
exquisite property gives privacy, tranquility
and everything you need for an idyllic Andalucian
lifestyle, including a magnificent master suite;
5 guest bedrooms and a self-contained apartment;
as well as beautiful, light and airy social spaces
with an impressive country kitchen. Not to forget
your own sophisticated spa, bar and games room.

Not to be missed by anyone who dreams of owning an extraordinarily beautiful Spanish home with space and serenity, pools, courtyards, arches and fountain, near to everything.

BEDROOMS

BATHROOMS

5.511

PLOT  $M^2$ 

865

400 € 7.800.000

M<sup>2</sup> BUILD M<sup>2</sup> TERRACE

PRICE

Ideal for family life or a holiday villa with loads of room for friends and relations, this property is perfectly situated on the crest of a hill in the private gated community of El Madroñal. The house faces southeast and the pool area faces west, ideal for sundowners – hence it has glorious views and sunshine to lift the spirits from dawn to dusk.