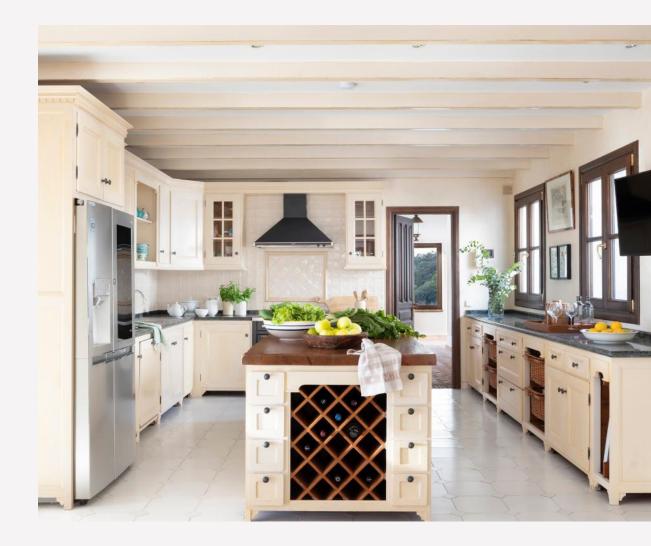

One of the very charming features of this exceptional home is its very large country style kitchen, which interleads with the dining room and a family room and covered patio with stunning sea and mountain views. It also leads out onto the internal courtyard.