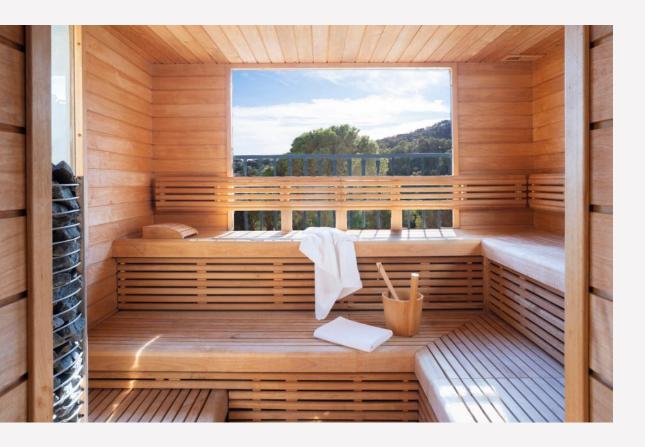

On the lower level, you will find a sophisticated Spa comprising a large heated indoor pool, nail bar, massage room, steam bath, full bathroom, gymnasium, large sauna with panoramic views, outdoor ice plunge pool, large relaxing lounges, entertainment room, bar, TV room and an additional bedroom has access to a separate bathroom which is shared with the entertainment and bar area. The large laundry room is also found hidden away on that level.