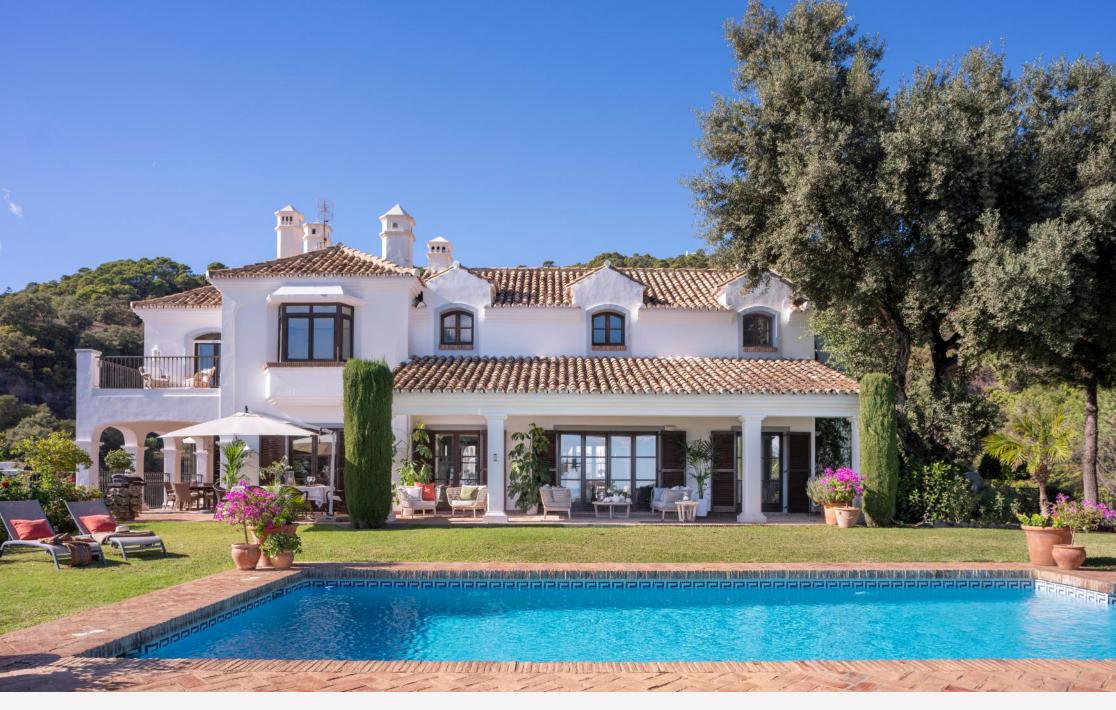

The entire villa is built around a gorgeous internal courtyard. The enchanting tinkle of the water fountain lulls you into a peaceful mindset as you relax in the shade of a vaulted covered patio.

From the cool and pleasant courtyard, enter a lounge with awesome soaring ceilings. The lounge opens up to the garden. Wander out to the sparkling pool flanked by a large covered lounging area and breathtaking sea and mountain views.

### **GARDEN**

Pool

Covered lounging area