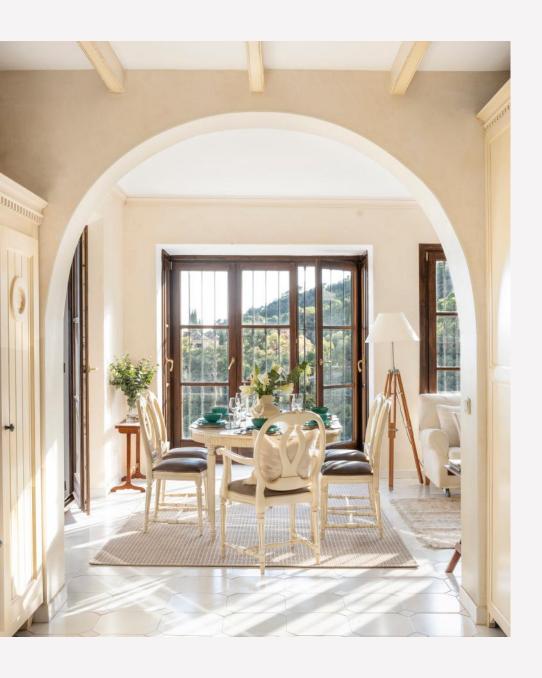

Or head from the central lounge into the main dining room – perfect for formal dinners or big family mealtimes. For grill parties and outdoor meals, step from the dining room out to an open patio poolside or a covered patio where the BBQ is found.