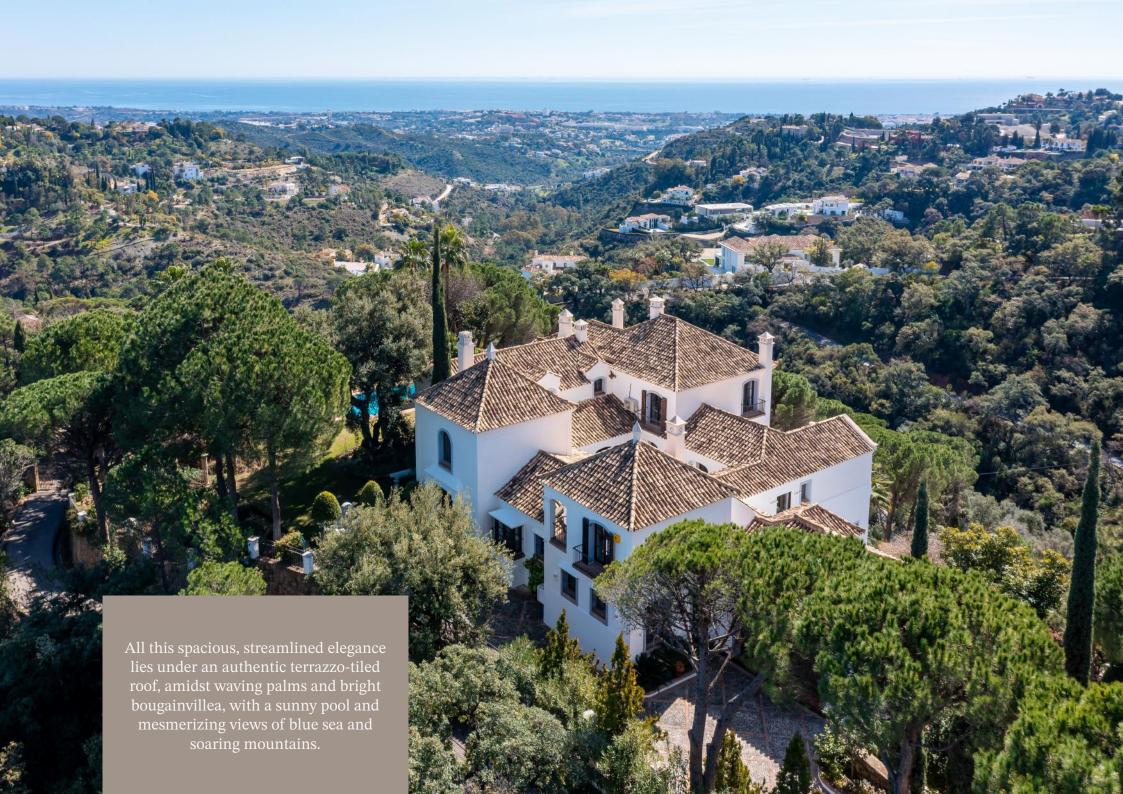

865

400 € 7.800.000

M<sup>2</sup> BUILD M<sup>2</sup> TERRACE

PRICE

Ideal for family life or a holiday villa with loads of room for friends and relations, this property is perfectly situated on the crest of a hill in the private gated community of El Madroñal. The house faces southeast and the pool area faces west, ideal for sundowners – hence it has glorious views and sunshine to lift the spirits from dawn to dusk.

Another wow feature is its master suite which takes up the entire upper floor. This master bedroom is one of the largest you will find in Marbella with a large private lounge area and open fireplace, as well as a large terrace with beautiful sea views overlooking the undulating valley and Andalusian coastline all the way to the Atlas Mountains of Morocco.