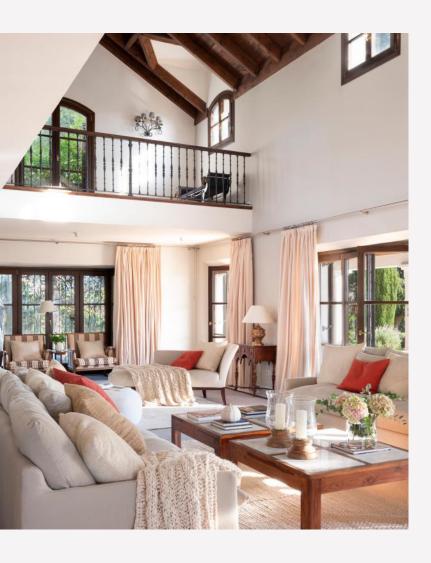

The entire villa is built around a gorgeous internal courtyard. The enchanting tinkle of the water fountain lulls you into a peaceful mindset as you relax in the shade of a vaulted covered patio.

From the cool and pleasant courtyard, enter a lounge with awesome soaring ceilings. The lounge opens up to the garden. Wander out to the sparkling pool flanked by a large covered lounging area and breathtaking sea and mountain views.

Another wow feature is its master suite which takes up the entire upper floor. This master bedroom is one of the largest you will find in Marbella with a large private lounge area and open fireplace, as well as a large terrace with beautiful sea views overlooking the undulating valley and Andalusian coastline all the way to the Atlas Mountains of Morocco.