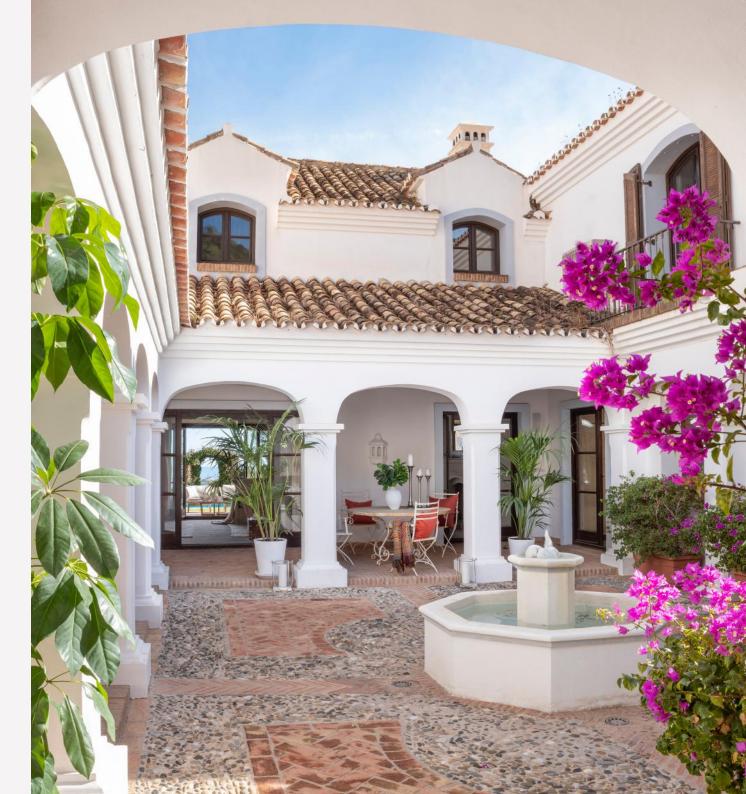

The entire villa is built around a gorgeous internal courtyard. The enchanting tinkle of the water fountain lulls you into a peaceful mindset as you relax in the shade of a vaulted covered patio.

From the cool and pleasant courtyard, enter a lounge with awesome soaring ceilings. The lounge opens up to the garden. Wander out to the sparkling pool flanked by a large covered lounging area and breathtaking sea and mountain views.

Or head from the central lounge into the main dining room – perfect for formal dinners or big family mealtimes. For grill parties and outdoor meals, step from the dining room out to an open patio poolside or a covered patio where the BBQ is found.