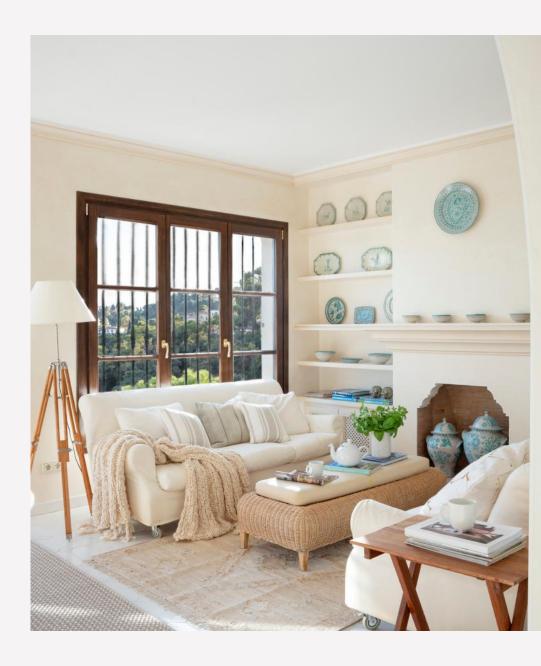

The entire villa is built around a gorgeous internal courtyard. The enchanting tinkle of the water fountain lulls you into a peaceful mindset as you relax in the shade of a vaulted covered patio.

From the cool and pleasant courtyard, enter a lounge with awesome soaring ceilings. The lounge opens up to the garden. Wander out to the sparkling pool flanked by a large covered lounging area and breathtaking sea and mountain views.